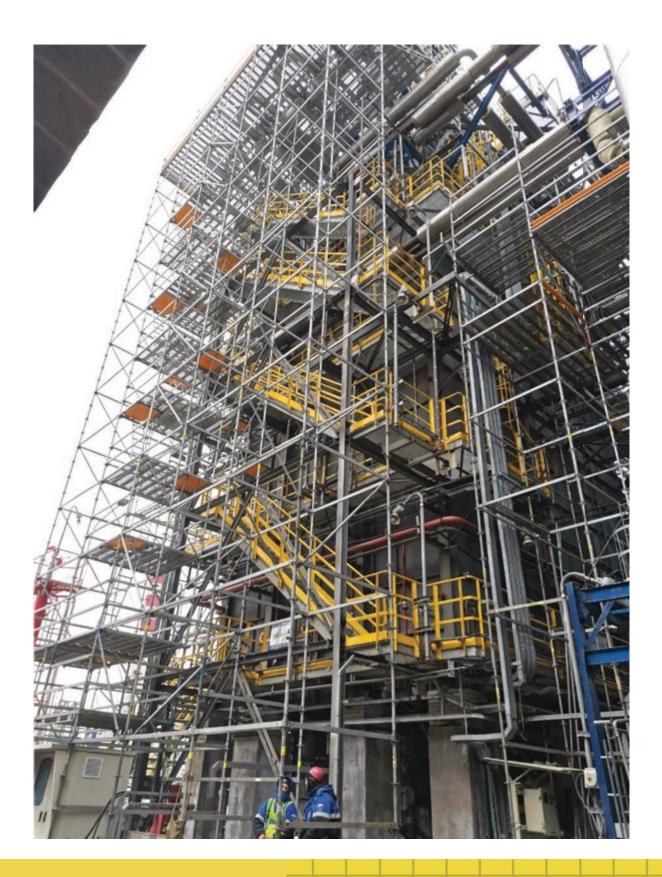

#### MONDI SYKTYVKAR PULP & PAPER MILL

Installation of scaffolding inside RB-7 during annual shut 2017 – 2023 More than 120 tons of scaffolding annually

## MONDI SYKTYVKAR PULP & PAPER MILL

Long-term contract 2019-2022 for routine maintenance of the workshops and other manufacturing and engineering facilities