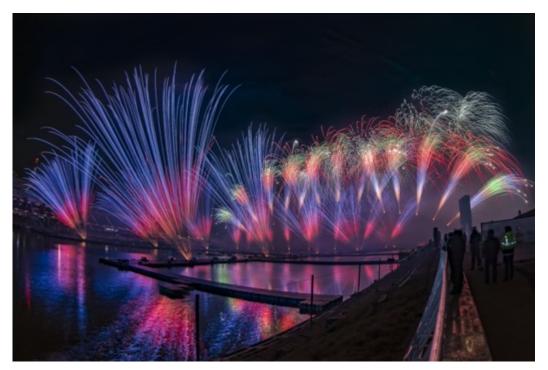

#### INTERNATIONAL FESTIVAL "CIRCLE OF LIGHT"

Installation of stands and platforms in the water

Depths 3 -12 meters

Qualified team with significant experience in working with inventory scaffolding

Always in search of technological solutions that are optimal for the Customer