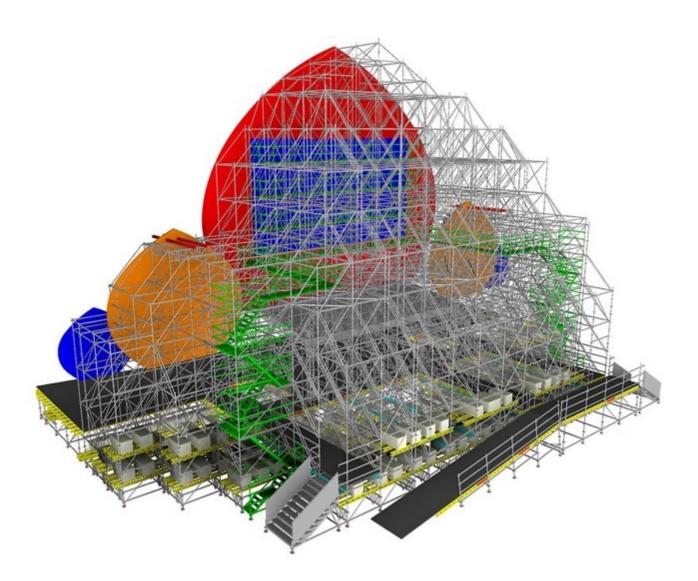

#### FIFA 2018 FAN FEST SOCHI

About 130 tons of equipment The height of the stage is 23 m Installation that can withstand gusts of wind up to 22-24 m/s