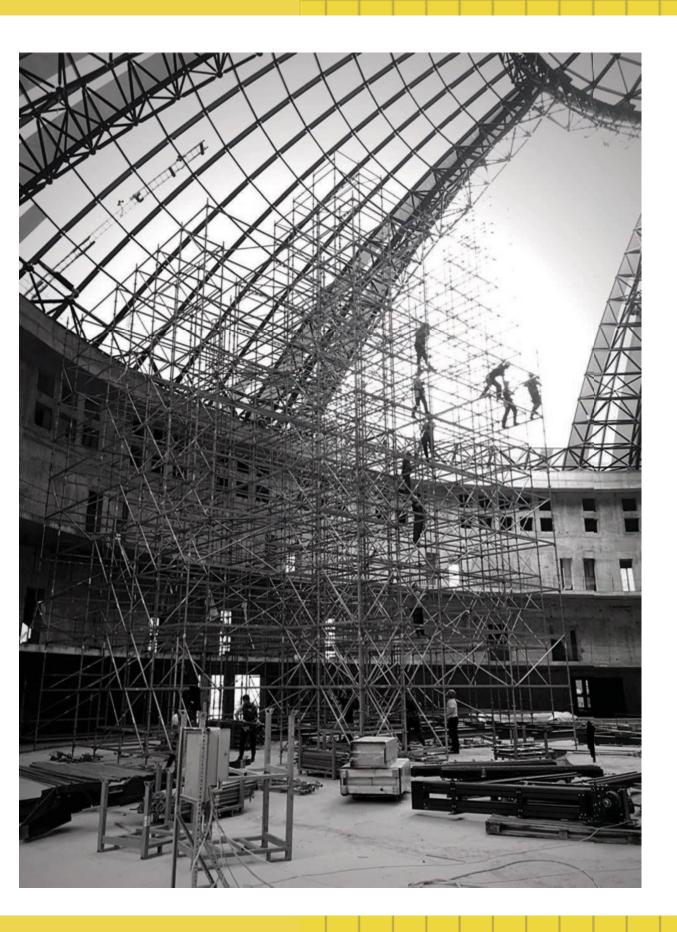

#### BUSINESS DISTRICT «MOSCOW CITY»

Dismantling of scaffolding erected for the installation of a transparent sliding dome The height is 36 meters. Volume - 18 000m3