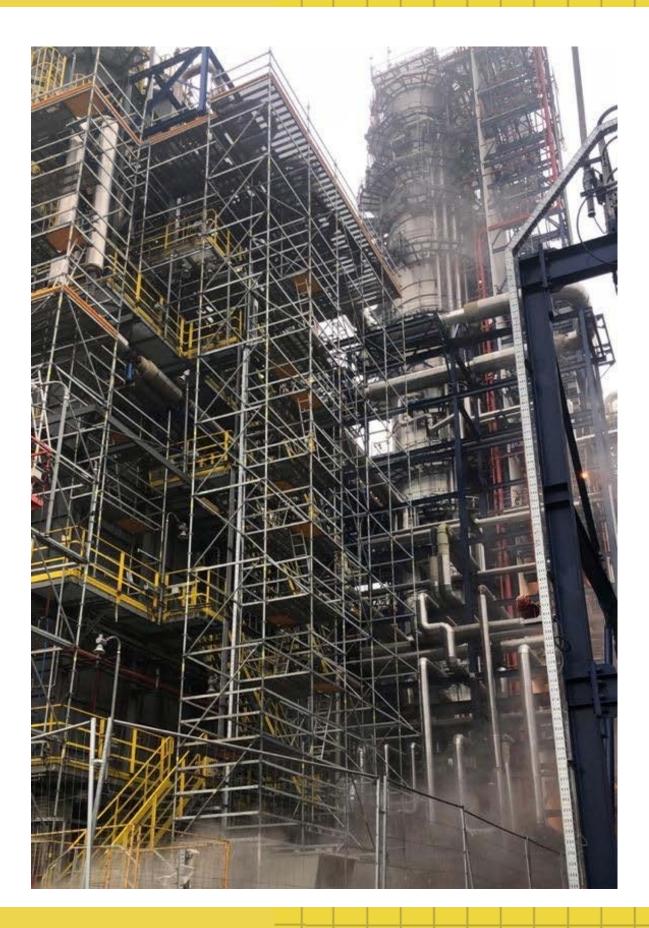

#### GAZPROMNEFT MOSCOW OIL REFINING PLANT

Installation of inventory scaffolding during the construction of the oil refining facility Project duration 2018 - 2020

### LUKOIL NIZHNIY NOVGOROD OIL REFINING PLANT

Installation of inventory scaffolding during the shut of technological installations