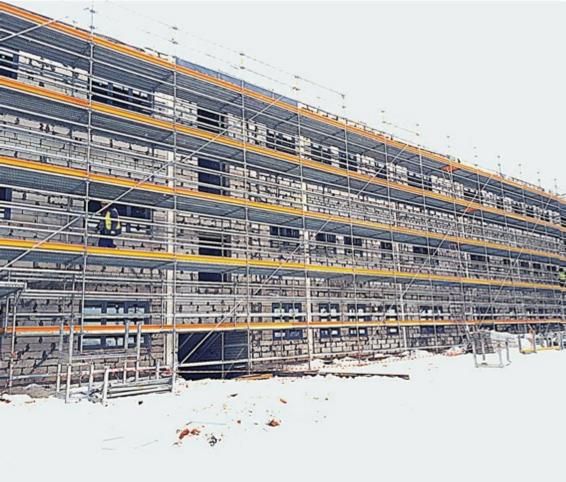

#### BUSINESS DISTRICT «MOSCOW CITY»

Dismantling of scaffolding erected for the installation of a transparent sliding dome The height is 36 meters. Volume - 18 000m3