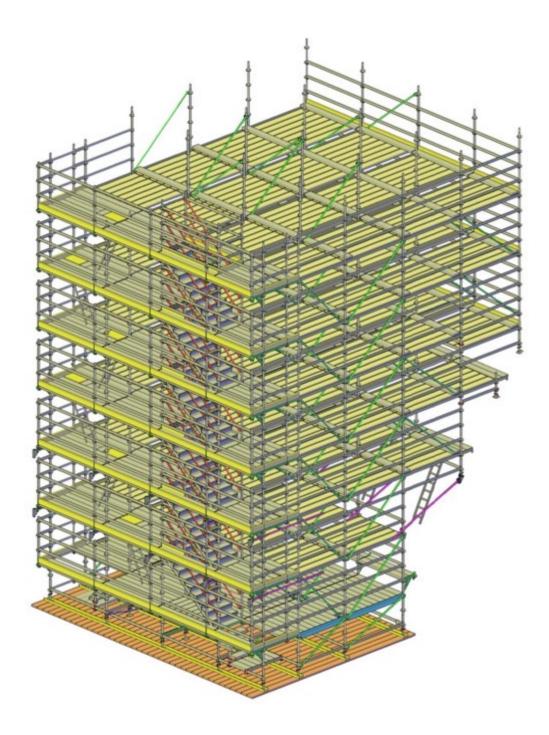

#### MONDI SYKTYVKAR PULP & PAPER MILL

Installation of scaffolding inside RB-7 during annual shut 2017 – 2023 More than 120 tons of scaffolding annually

## MONDI SYKTYVKAR PULP & PAPER MILL

Long-term contract 2019-2022 for routine maintenance of the workshops and other manufacturing and engineering facilities