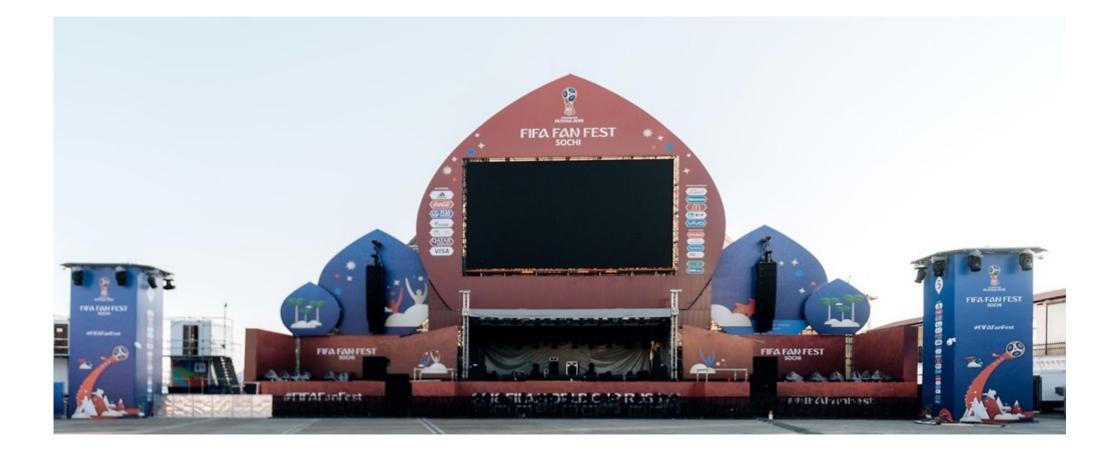

#### FIFA 2018 FAN FEST SOCHI

About 130 tons of equipment The height of the stage is 23 m Installation that can withstand gusts of wind up to 22-24 m/s