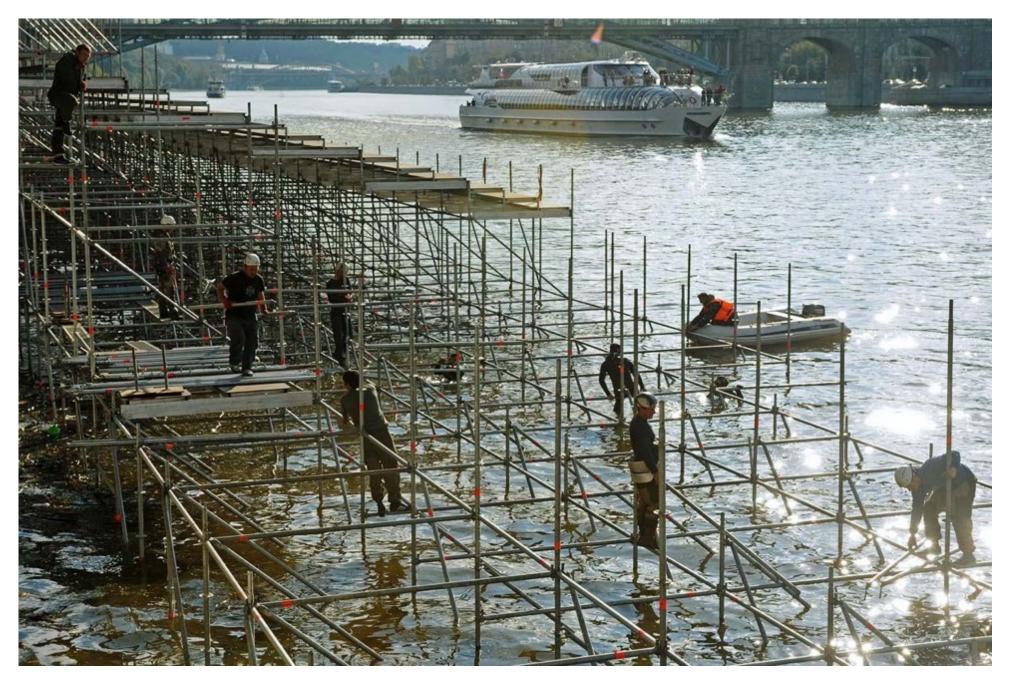

#### INTERNATIONAL FESTIVAL "CIRCLE OF LIGHT"

Installation of stands and platforms in the water

Depths 3 -12 meters

Qualified team with significant experience in working with inventory scaffolding

Always in search of technological solutions that are optimal for the Customer