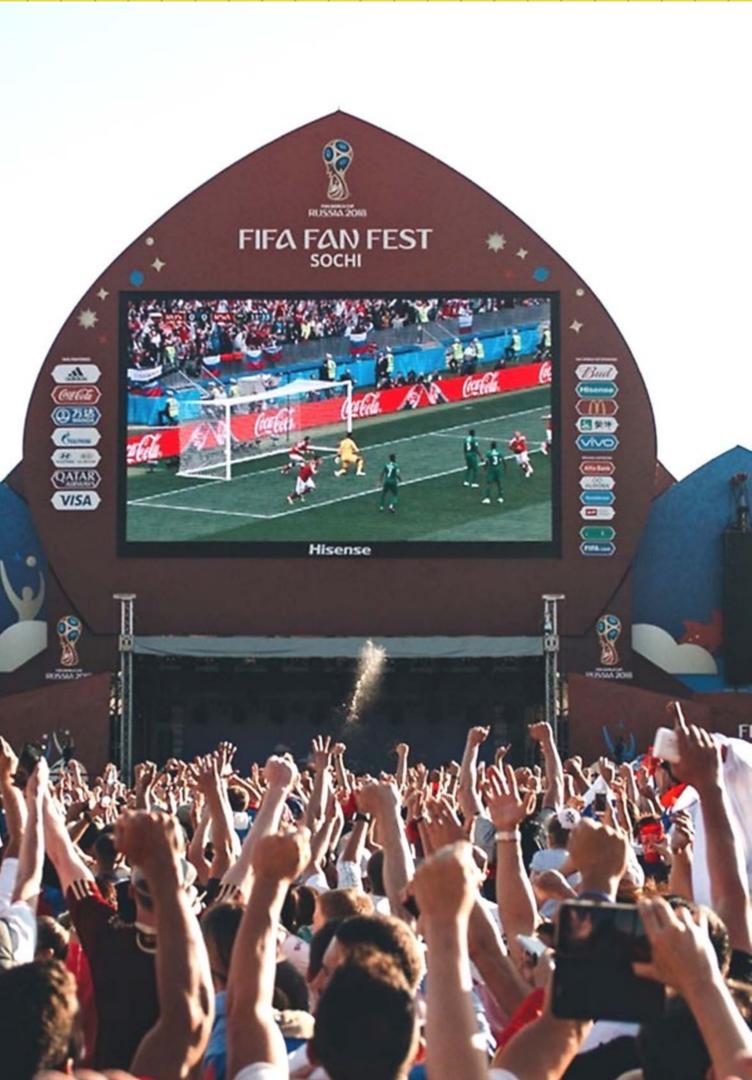

#### FIFA 2018 FAN FEST SOCHI

About 130 tons of equipment The height of the stage is 23 m Installation that can withstand gusts of wind up to 22-24 m/s