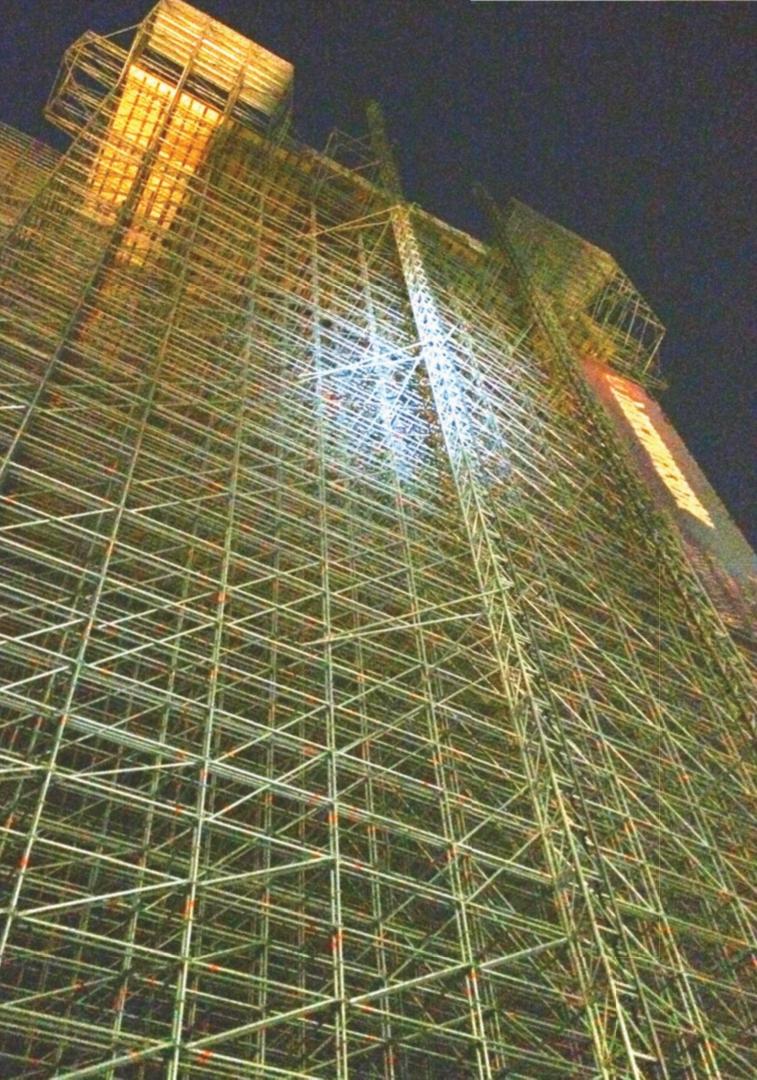

#### BUSINESS DISTRICT «MOSCOW CITY»

Dismantling of scaffolding erected for the installation of a transparent sliding dome The height is 36 meters. Volume - 18 000m3