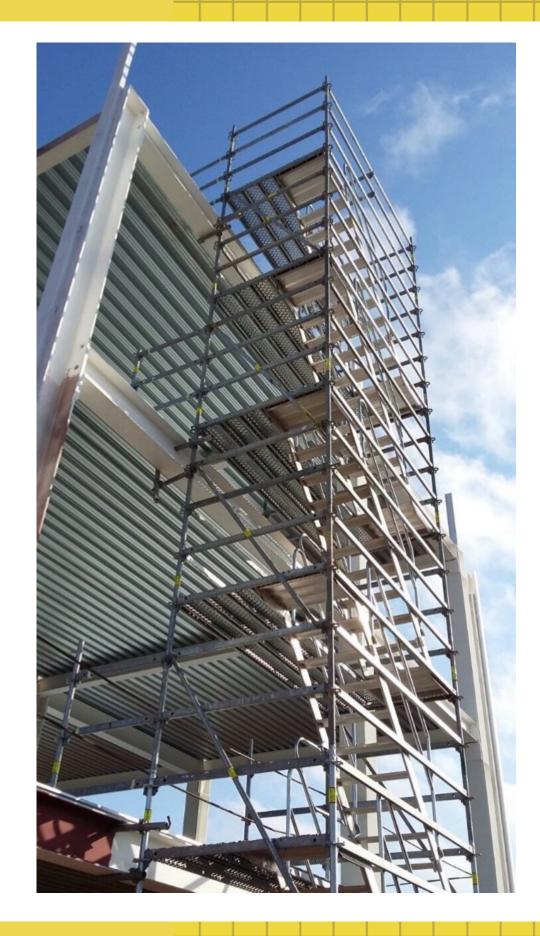

#### MONDI SYKTYVKAR PULP & PAPER MILL

Installation of scaffolding inside RB-7 during annual shut 2017 – 2023 More than 120 tons of scaffolding annually

## MONDI SYKTYVKAR PULP & PAPER MILL

Long-term contract 2019-2022 for routine maintenance of the workshops and other manufacturing and engineering facilities