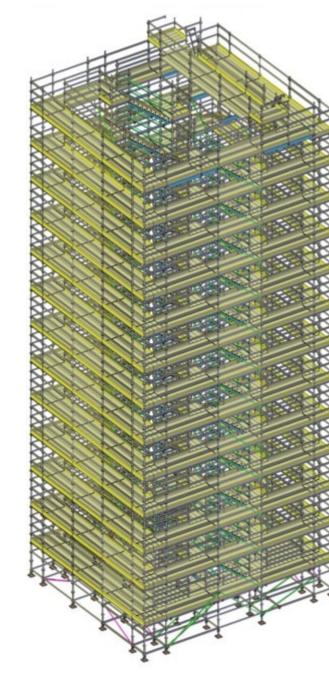

#### 2017-2018

Construction of a new finished goods warehouse. Total volume of scaffolding erected: more than 50,000 m<sup>3</sup> Duration 9 months