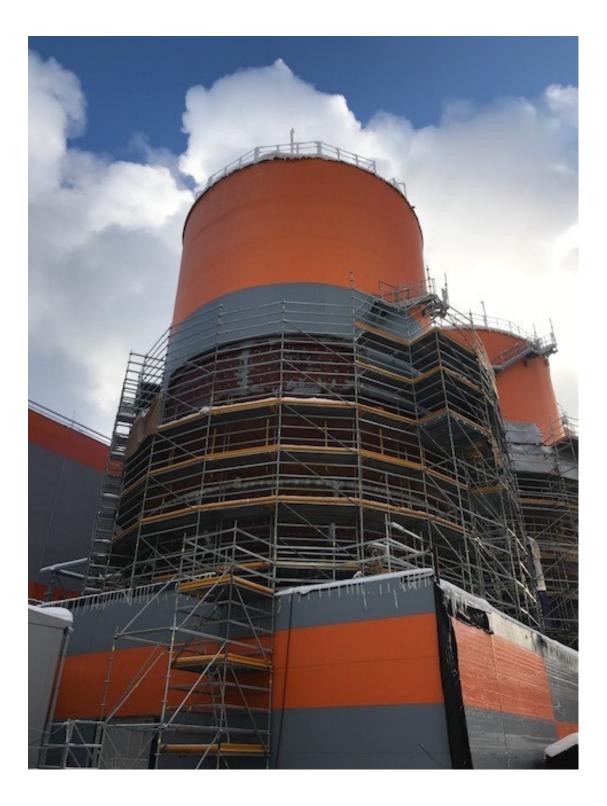

#### GAZPROMNEFT MOSCOW OIL REFINING PLANT

Installation of inventory scaffolding during the construction of the oil refining facility Project duration 2018 - 2020

### LUKOIL NIZHNIY NOVGOROD OIL REFINING PLANT

Installation of inventory scaffolding during the shut of technological installations