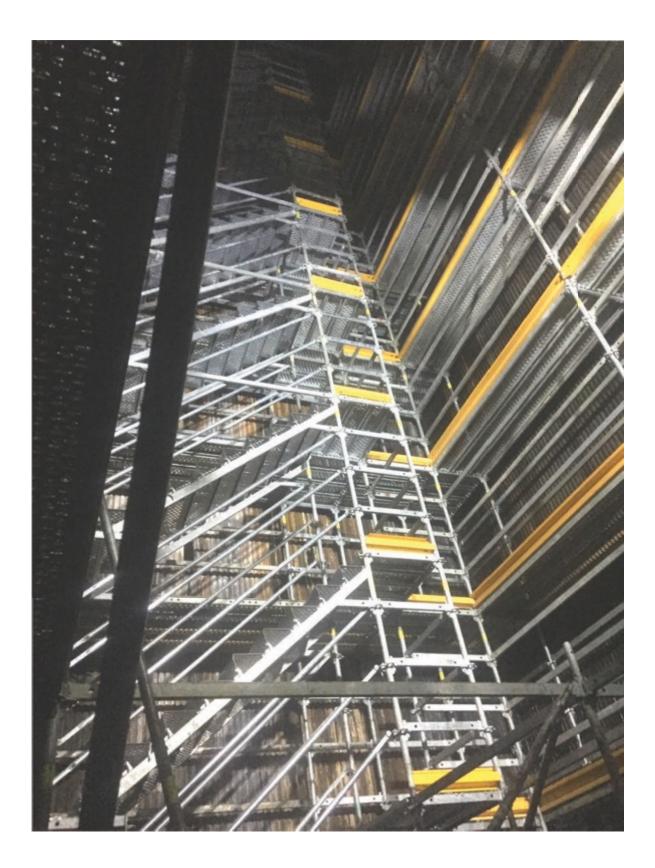

#### MONDI SYKTYVKAR PULP & PAPER MILL

Installation of scaffolding inside RB-7 during annual shut 2017 – 2023 More than 120 tons of scaffolding annually

## MONDI SYKTYVKAR PULP & PAPER MILL

Long-term contract 2019-2022 for routine maintenance of the workshops and other manufacturing and engineering facilities